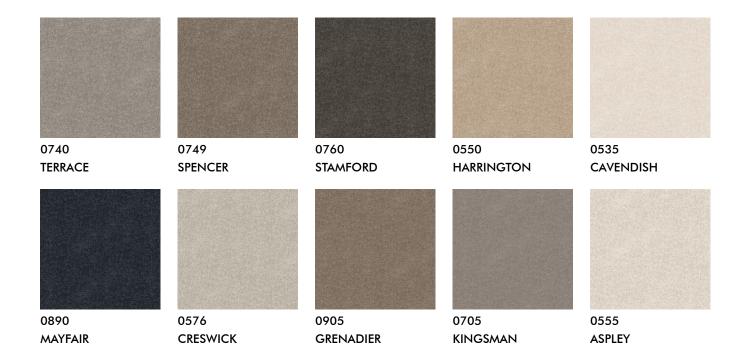

### **TECHNICAL SPECIFICATIONS**

Country of Origin:

Colours:

10 Standard

Yarn:

100% Wool

Surface Texture:

Cut Pile Twist