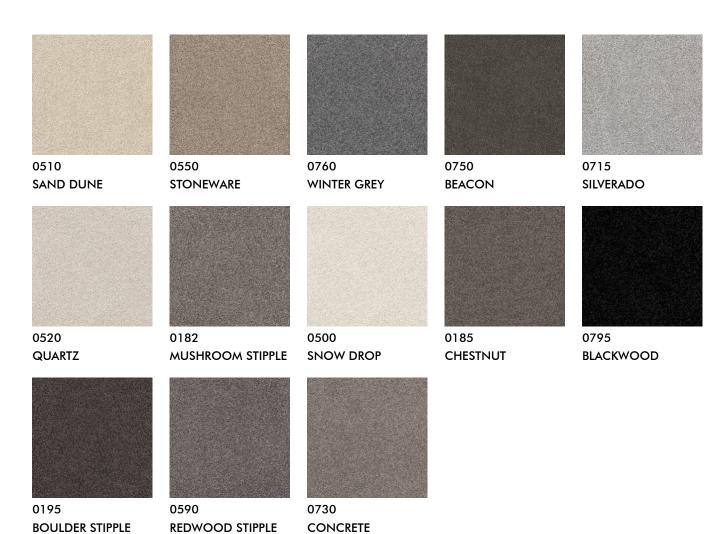

#### **TECHNICAL SPECIFICATIONS**

Country of Origin: Australia
Colours: 13 Standard

Yarn: 100% Soft Solution Dyed Nylon

Surface Texture: Cut Pile Twist

Gauge: 39.4/10cm (1/10th Gauge)

Thickness: 10.00mm

Pile Weight: 1530g/m²